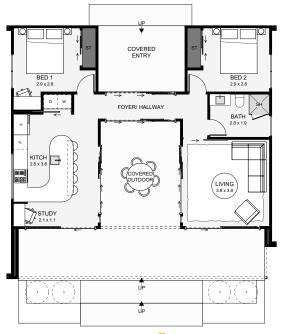

This architectural small home boasts an elegant wooden grandeur interior that contrasts beautifully with its modern exterior facade. Inside you will find two bedrooms, a foyer, a large entertaining kitchen perfect for hosting. A study nook provides a quiet space for work or reflection, while a separate cosy lounge offers a relaxing space to unwind. A large covered outdoor dining area completes the home, positioned to take advantage of scenic views. Despite its size, this design combines modern style with the warmth and comfort of wood, creating a visually stunning and functional

home.

17.8m

Floor Area: 74m<sup>2</sup>

Contact us:

**Ph:** 021 1670 201

E: info@keenconstruction.co.nz www.keenconstruction.co.nz