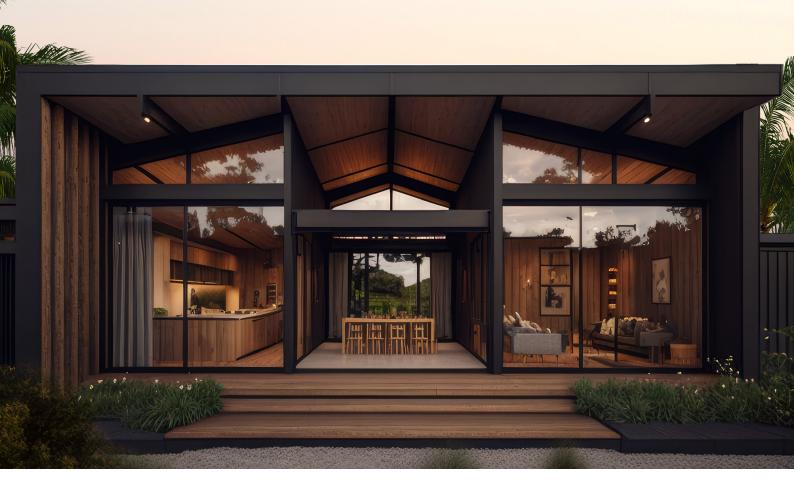

This architectural small home boasts an elegant wooden grandeur interior that contrasts beautifully with its modern exterior facade. Inside you will find two bedrooms, a foyer, a large entertaining kitchen perfect for hosting. A study nook provides a quiet space for work or reflection, while a separate cosy lounge offers a relaxing space to unwind. A large covered outdoor dining area completes the home, positioned to take advantage of scenic views. Despite its size, this design combines modern style with the warmth and comfort of wood, creating a visually stunning and functional

home.

17.8m

Floor Area: 74m<sup>2</sup>

Contact us:

**Ph:** 021 1670 201

E: info@keenconstruction.co.nz www.keenconstruction.co.nz