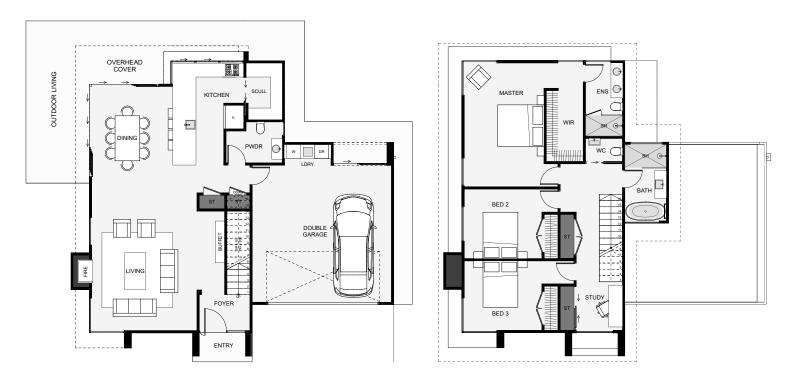

This ultra modern, three bedroom design looks like a large home from the outside thanks to the architectural styling, however, its just 206 square meters. The large extruding entry makes a real statement with fixed louvres giving the overhead study space some privacy from the street. Some features include a scullery, a large powder room for guests, a kitchen, an outdoor bar and plenty of storage throughout the home. If you like modern, this may fulfil your wish list!