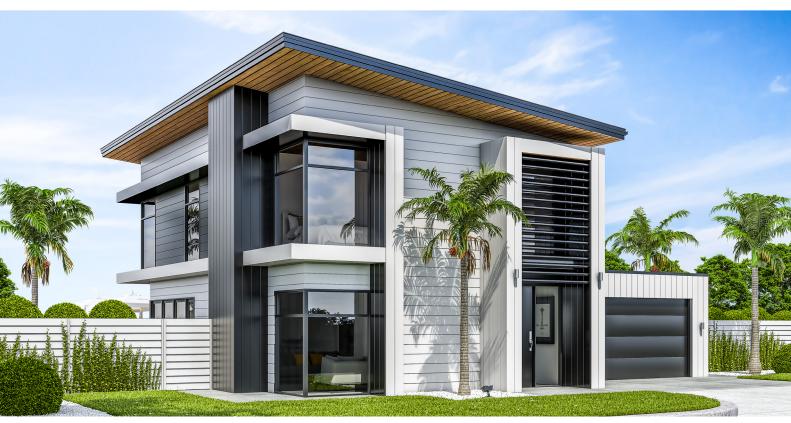

This ultra modern, three bedroom design looks like a large home from the outside thanks to the architectural styling, however, its just 206 square meters. The large extruding entry makes a real statement with fixed louvres giving the overhead study space some privacy from the street. Some features include a scullery, a large powder room for guests, a kitchen, an outdoor bar and plenty of storage throughout the home. If you like modern, this may fulfil your wish list!